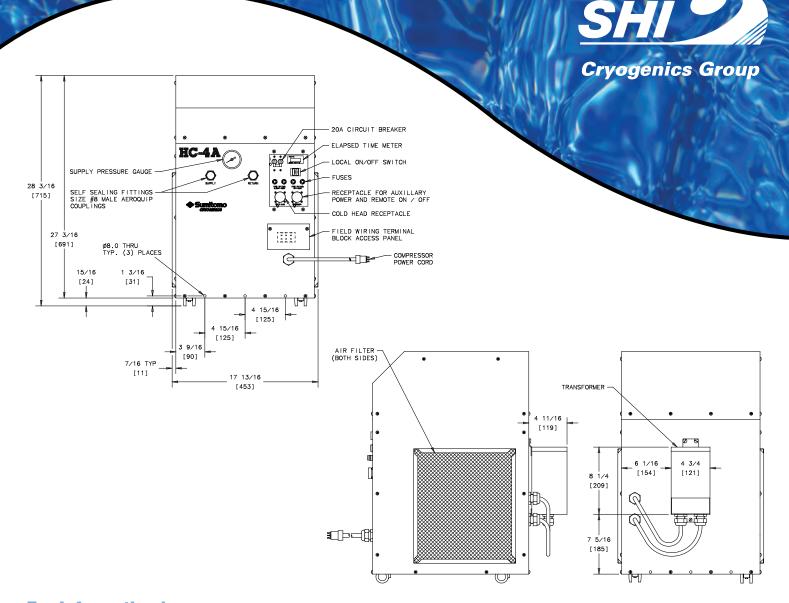

73 amperes locked rotor current

**Ambient Temperature:** 4° C to 32° C (40° F to 90° F) Indoor

**Dimensions (HxWxD):** 715 mm x 453 mm x 488 mm

28.2" x 17.8" x 19.2"

**Weight:** 102 kg (225 lbs.)

111 kg (245 lbs.) (with transformer)