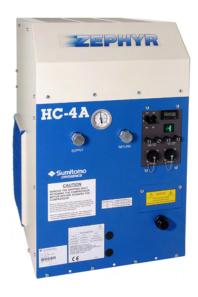

## ZEPHYR<sup>TM</sup> AIR-COOLED HELIUM COMPRESSOR

SHI Cryogenics Group's
Zephyr<sup>™</sup> compressor is an aircooled version of our highly-reliable
HC-4E1 compressor. The Zephyr<sup>™</sup>
compressor is designed to operate with a
wide variety of SHI cryocoolers and cryopumps.

The Zephyr<sup>™</sup> utilizes a hermetic rotary compressor capsule designed exclusively to deliver high pressure, oil-free helium to cryogenic refrigerators. It is a reliable and compact system for both vacuum and laboratory operations, and like all Sumitomo Cryogenics products, is supported by a worldwide sales and service center network.